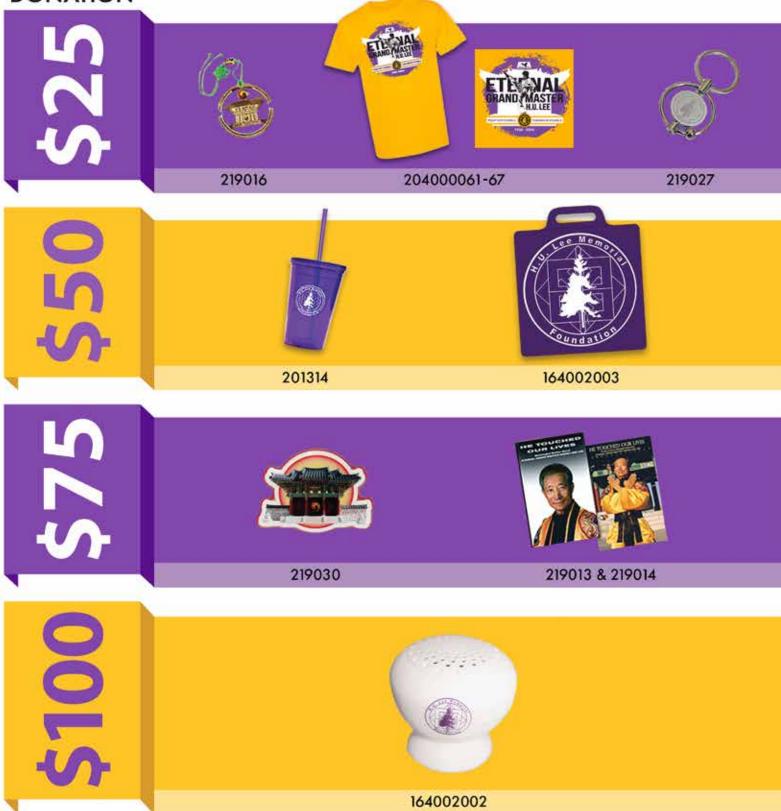

| Name:          |                                            | School<br>Number: |                 |
|----------------|--------------------------------------------|-------------------|-----------------|
| Address:       |                                            |                   |                 |
| City:          |                                            | State:            | Zip:            |
| Email Address: |                                            |                   | Event Date:     |
| Item Number    | Item Name                                  | Donations         | Quantity Needed |
| 219016         | H.U. Lee Memorial Gate and Garden Bookmark | \$25              |                 |
| 204000061      | Short Sleeve T-Shirt - Youth S             | \$25              |                 |
| 204000062      | Short Sleeve T-Shirt - Youth M             | \$25              |                 |
| 204000063      | Short Sleeve T-Shirt - Youth L             | \$25              |                 |
| 204000064      | Short Sleeve T-Shirt - Adult S             | \$25              |                 |
| 204000065      | Short Sleeve T-Shirt - Adult M             | \$25              |                 |
| 204000066      | Short Sleeve T-Shirt - Adult L             | \$25              |                 |
| 204000067      | Short Sleeve T-Shirt - Adult XL            | \$25              |                 |
| 219027         | Keychain                                   | \$25              |                 |
| 201314         | Purple Tumbler (with straw and lid)        | \$50              |                 |
| 164002003      | Stadium Seating                            | \$50              |                 |
| 219013         | He Touched Our Lives Volume 1              | \$75              |                 |
| 219014         | He Touched Our Lives Volume 2              | \$75              |                 |
| 219030         | Gate Pin                                   | \$75              |                 |
| 164002002      | Bluetooth Speaker                          | \$100             |                 |

## H.U. LEE MEMORIAL FOUNDATION FUNDRAISING PRIZES

DONATION