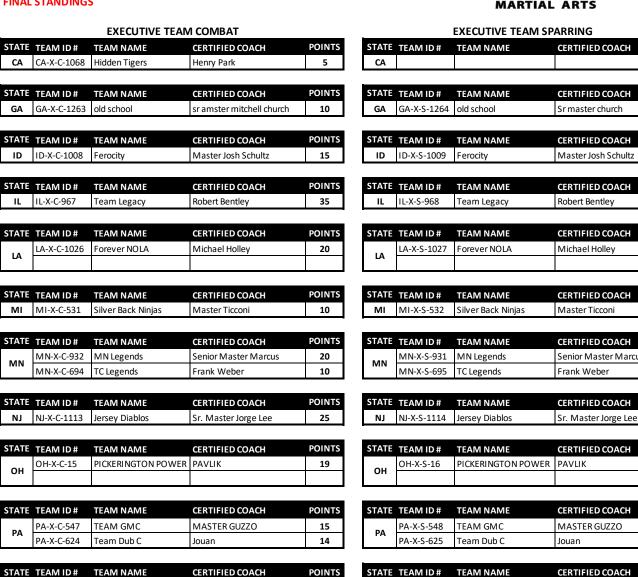

TX-X-C-1000

AGED & CONFUSED

Team Elevate

CM MARK SUSTAIRE

CM Jack Hornbuckle

26

11

| M ID # | TEAM NAME   | <b>CERTIFIED COACH</b> |
|--------|-------------|------------------------|
| -S-968 | Team Legacy | Robert Bentley         |
|        |             |                        |
| M ID # | TEAM NAME   | <b>CERTIFIED COACH</b> |

POINTS

POINTS

10

POINTS

15

POINTS

38

POINTS

10

| IAIE | IEANIID#    | TEAM NAME    | CERTIFIED COACH          | POINTS                                  |
|------|-------------|--------------|--------------------------|-----------------------------------------|
|      | LA-X-S-1027 | Forever NOLA | Michael Holley           | 25                                      |
| LA   |             |              |                          |                                         |
|      |             | LA-X-S-1027  | LA-X-S-1027 Forever NOLA | LA-X-S-1027 Forever NOLA Michael Holley |

| POINTS | STATE | TEAM ID #  | TEAM NAME          | CERTIFIED COACH |
|--------|-------|------------|--------------------|-----------------|
| 10     | МІ    | MI-X-S-532 | Silver Back Ninjas | Master Ticconi  |

|  | STATE | TEAM ID #  | TEAM NAME  | CERTIFIED COACH      | POINTS |
|--|-------|------------|------------|----------------------|--------|
|  | MN    | MN-X-S-931 | MN Legends | Senior Master Marcus | 20     |
|  |       | MN-X-S-695 | TC Legends | Frank Weber          | 5      |

| STATE | TEAM ID #   | TEAM NAME      | CERTIFIED COACH      | POINTS |
|-------|-------------|----------------|----------------------|--------|
| NJ    | NJ-X-S-1114 | Jersey Diablos | Sr. Master Jorge Lee | 25     |

| STATE | TEAM ID # | TEAM NAME          | CERTIFIED COACH | POINTS |
|-------|-----------|--------------------|-----------------|--------|
| он    | OH-X-S-16 | PICKERINGTON POWER | PAVLIK          | 23     |
| Оп    |           |                    |                 |        |

| STATE | TEAM ID #  | TEAM NAME  | CERTIFIED COACH | POINTS |
|-------|------------|------------|-----------------|--------|
| PA    | PA-X-S-548 | TEAM GMC   | MASTER GUZZO    | 13     |
|       | PA-X-S-625 | Team Dub C | Jouan           | 11     |

| STATE | TEAM ID # | TEAM NAME | CERTIFIED COACH | POINTS |
|-------|-----------|-----------|-----------------|--------|
| тх    |           |           |                 |        |